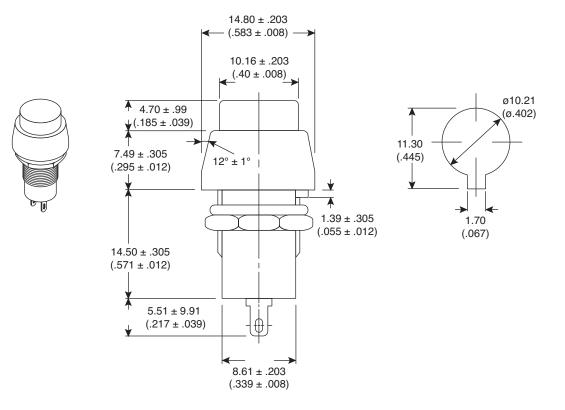

## Dimensions: mm (In.)



## Mechanical Specifications:

• Circuit: 2P SPST OFF-(ON)

## **Electrical Specifications:**

- Rating: 3A/125VAC, 1A/250VAC
- Contact resistance: 20mΩ max.
- Insulation resistance: 100M $\Omega$  min. @ 500VDC
- Dielectric strength: 1500VAC for 1 minute

## Note:

• RoHS Compliant by Exemption

Pushbutton Switches 103-1322-EVX, 103-1323-EVX

| Button<br>Color |
|-----------------|
| Red             |
| Black           |
|                 |



Available from Mouser Electronics

www.mouser.com 1-800-346-6873

Specifications are subject to change without notice. No liability or warranty implied by this information. Environmental compliance based on producer documentation.